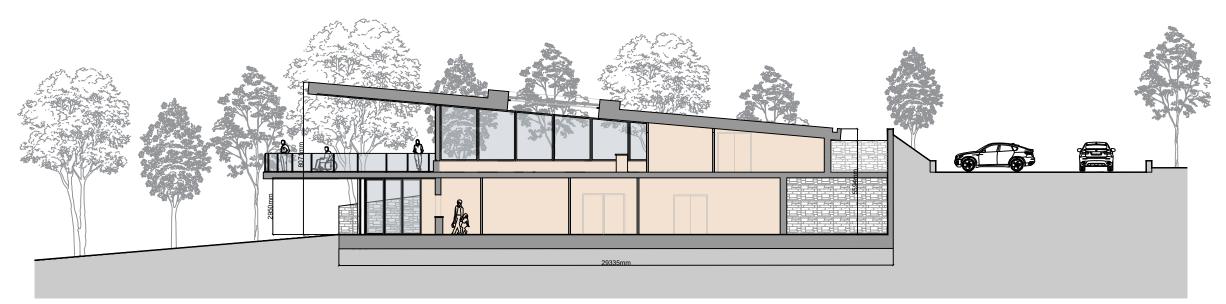

## Section A-A as Proposed

0m 10m 5m 

© COPYRIGHT MANNING ELLIOTT PARTNERSHIP 2021.

THIS DRAWING IS THE PROPERTY OF MANNING ELLIOTT PARTNERSHIP IT MUST NOT BE COPIED OR REPRODUCED OR DIVULGED TO ANYONE WITHOUT PERMISSION.

## Luge Track & Operations Facility Blaze Fell Woodland Armathwaite, CA4 9TN

drawing title: Section A-A as Proposed

issue stage: Planning

date: Aug 2021 CS/LS

drawing number:

drawn:

scale @ A3: 1:200

revision: