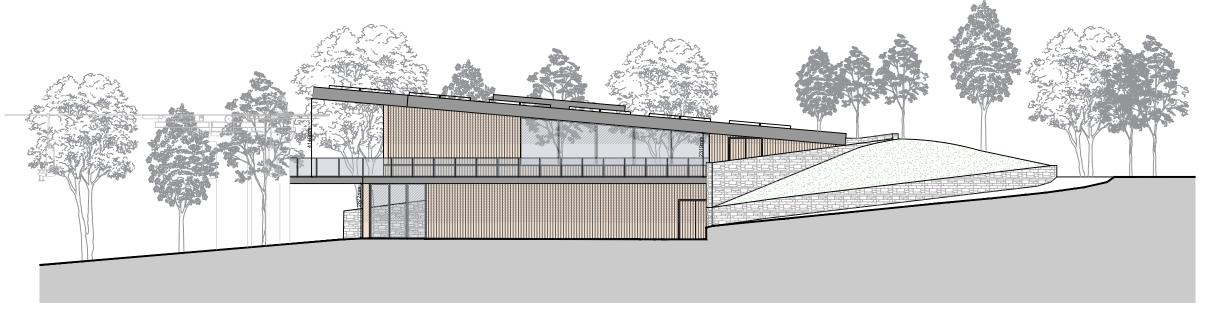

North Elevation as Proposed

West Elevation as Proposed

## Proposed Materials

Roof - Zinc standing seam and trim

Walls - Larch lap cladding

Retaining walls - Traditional sandstone walls

THIS DRAWING IS THE PROPERTY OF MANNING ELLIOTT PARTNERSHI IT MUST NOT BE COPIED OR REPRODUCED OR DIVULGED TO ANYONE WITHOUT PERMISSION.

10.08.2021

External flooring - Sandstone paving slabs

(All sandstone to be sourced from neighbouring quarry)