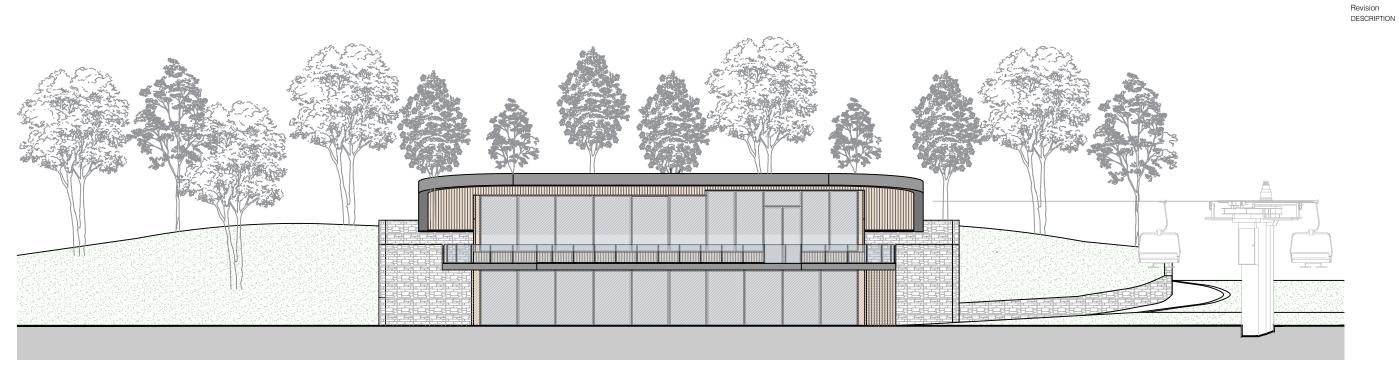

North Elevation as Proposed

West Elevation as Proposed

## Proposed Materials

Roof - Zinc standing seam and trim

Walls - Larch lap cladding

Retaining walls - Traditional sandstone walls

THIS DRAWING IS THE PROPERTY OF MANNING ELLIOTT PARTNERSHI IT MUST NOT BE COPIED OR REPRODUCED OR DIVULGED TO ANYONE WITHOUT PERMISSION.

10.08.2021

External flooring - Sandstone paving slabs

(All sandstone to be sourced from neighbouring quarry)